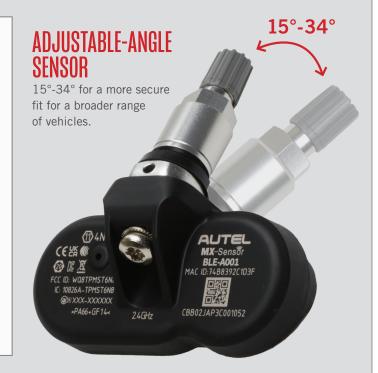

## PROGRAMMABLE BLUETOOTH LOW ENERGY (BLE) SENSORS

- Programmable for new vehicles using Bluetooth TPMS for smarter, more connected tires
- Program with new Autel MaxiTPMS TS900 tablet and ITS600 tablet