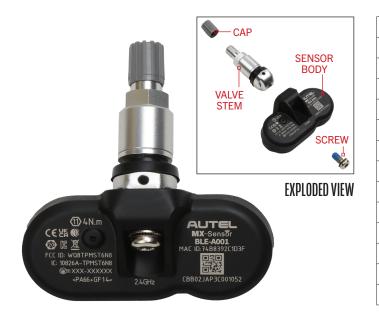

## PROGRAMMABLE BLUETOOTH LOW ENERGY (BLE) SENSORS

- Programmable for new vehicles using Bluetooth TPMS for smarter, more connected tires
- Program with new Autel MaxiTPMS TS900 tablet and ITS600 tablet